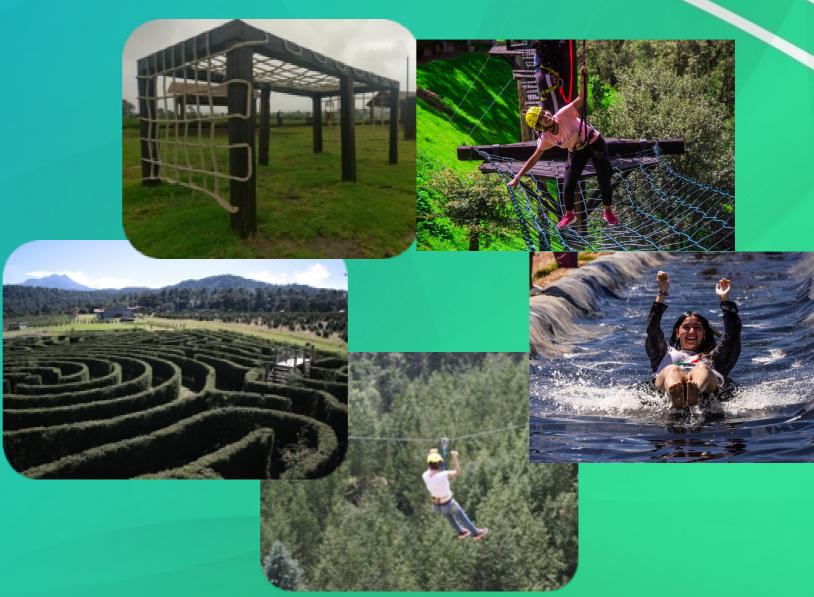

## **SPECIAL ACTIVITIES**

WATER SLIDE AMAZING ZIPLINES CANOPY MUD TRAIL HUMAN LABERINTH