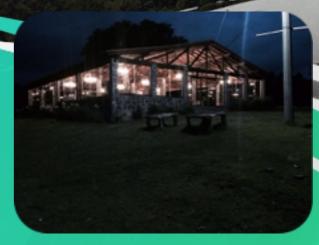

## ALPINIA

LOCATED IN PUEBLA 1HR AWAY FROM CDMX MILD WEATHER CAPACITY FOR 148 CAMPERS

## ALPINIA

CABIN WITH 4 BIG ROOMS BATHROOM AREA 4 PRIVATE ROOMS SPORTS FACILITIES ADVENTURE AREA INFIRMARY