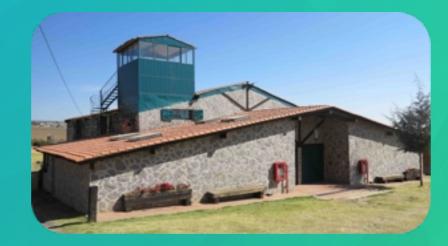

## ALPINIA

LOCATED IN PUEBLA 1HR AWAY FROM CDMX MILD WEATHER CAPACITY FOR 148 CAMPERS

## ALPINIA

CABIN WITH 4 BIG ROOMS BATHROOM AREA 4 PRIVATE ROOMS SPORTS FACILITIES ADVENTURE AREA INFIRMARY