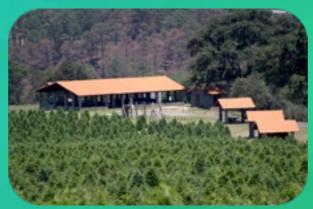

## ALPINIA

LOCATED IN PUEBLA 1HR AWAY FROM CDMX MILD WEATHER CAPACITY FOR 148 CAMPERS

## ALPINIA

CABIN WITH 4 BIG ROOMS BATHROOM AREA 4 PRIVATE ROOMS SPORTS FACILITIES ADVENTURE AREA INFIRMARY