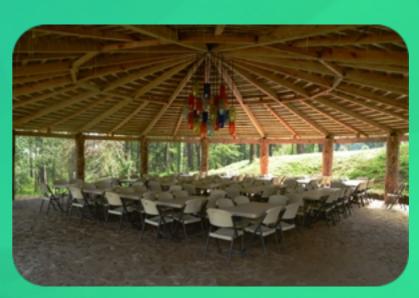

# **TALO**

VALLE DE BRAVO, EDO. MÉXICO
2.5HRS AWAY FROM CDMX
MILD WEATHER
20 ROOMS WITH BATHROOMS
ADVENTURE AREA

## **TALO**

CAPACITY FOR 140 CAMPERS
BATHROOMS IN EACH ROOM
FOOTBALL FIELD
POOL
CLIMBING WALL
WATER SLIDE

VISIT A WATERFALL
MUD TRAIL
ZIPLINE

CLIMBING WALL