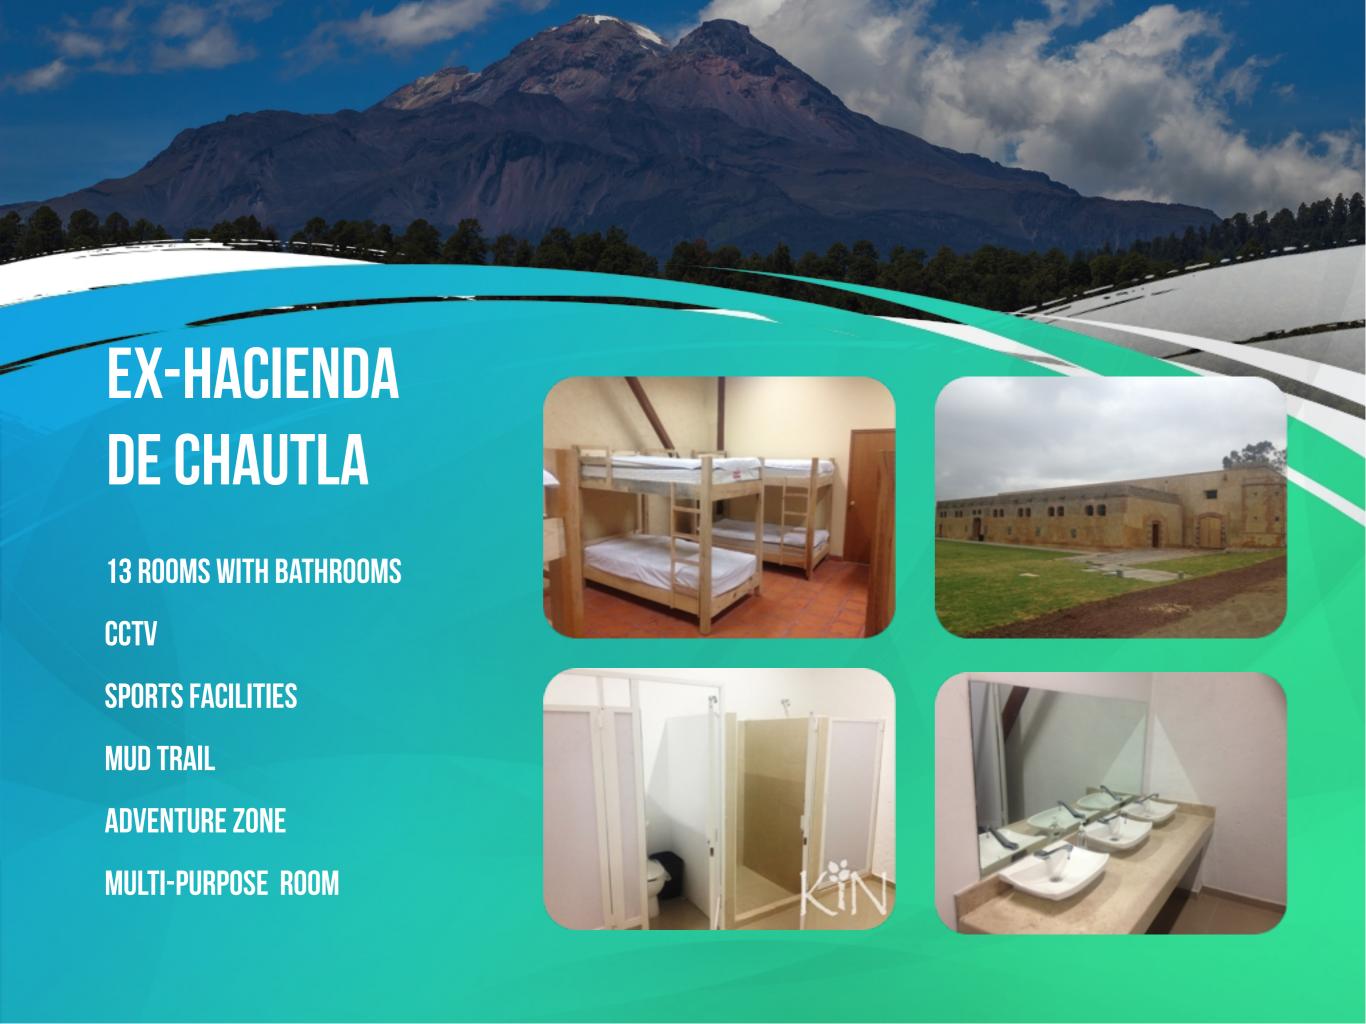

**CHALLENGE BY CHOICE!** 

\*\* FIND THE LIST OF ACTIVITIES AT WWW.KINCAMP.COM/GREENGATES \*\*

LOCATED IN PUEBLA

(TEXMELUCAN)

2:30 HRS AWAY FROM CDMX

MILD WEATHER

CAPACITY FOR 160 KIDS +

OVERNIGHT IN TENTS.

**CANCELATION POLICIES** 

MORE PHOTOS OF THE VENUE

**ACCESS TO PRIVATE APP FOR PHOTOS.** 

| Y6 RESIDENTIAL | CAMP                                                 |
|----------------|------------------------------------------------------|
| DURATION       | 4 DAYS 3 NIGHTS                                      |
| DATES          | 26 <sup>TH</sup> TO 29 <sup>TH</sup> FEBRUARY 2024   |
| LOCATION       | CHAUTLA, PUEBLA                                      |
| PRICE          | \$10,120 PESOS                                       |
| DEADLINES      | PAYMENT - 16TH FEBRUARY<br>Registration — 31 January |