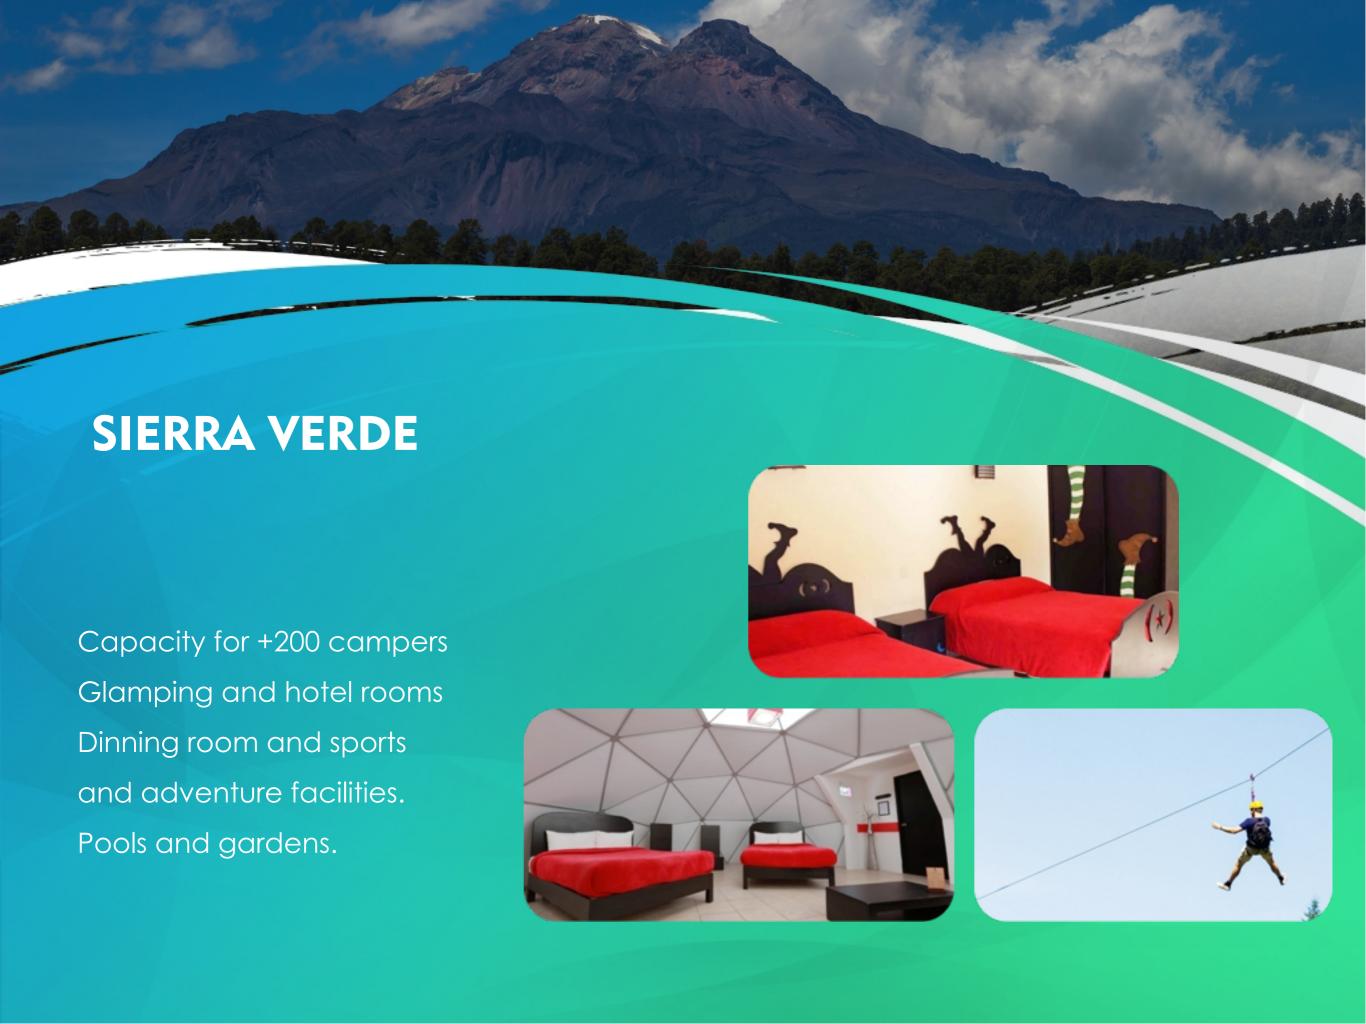

# SIERRA VERDE

Located in Huasca de Ocampo, Hidalgo 2hrs away from CDMX Mild weather with cold nights

**BASALTIC PRISMS** 

SANTA MARIA REGLA

**HUASCA DE OCAMPO** 

**PASTES WORKSHOP** 