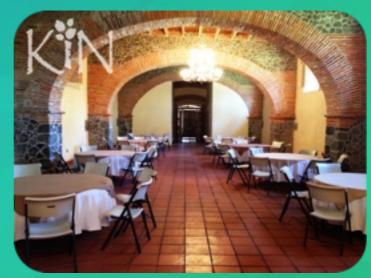

# **EX-HACIENDA DE CHAUTLA**

LOCATED IN PUEBLA (TEXMELUCAN) 2:30 HRS AWAY FROM CDMX MILD WEATHER CAPACITY FOR 160 KIDS + OVERNIGHT IN TENTS.

# **EX-HACIENDA DE CHAUTLA**

13 ROOMS WITH BATHROOMS CCTV SPORTS FACILITIES MUD TRAIL ADVENTURE ZONE MULTI-PURPOSE ROOM