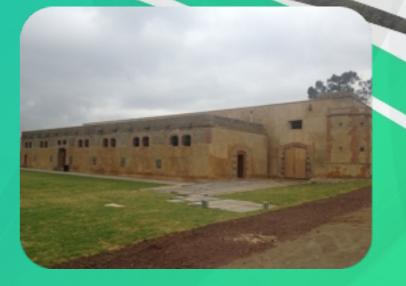

# **EX-HACIENDA DE CHAUTLA**

LOCATED IN PUEBLA (TEXMELUCAN) 2:30 HRS AWAY FROM CDMX MILD WEATHER CAPACITY FOR 160 KIDS + OVERNIGHT IN TENTS.

# **EX-HACIENDA DE CHAUTLA**

13 ROOMS WITH BATHROOMS CCTV SPORTS FACILITIES MUD TRAIL ADVENTURE ZONE MULTI-PURPOSE ROOM