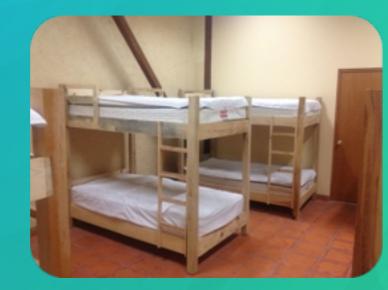

# **EX-HACIENDA DE CHAUTLA**

LOCATED IN PUEBLA (TEXMELUCAN) 2:30 HRS AWAY FROM CDMX MILD WEATHER CAPACITY FOR 160 KIDS + OVERNIGHT IN TENTS.

# **EX-HACIENDA DE CHAUTLA**

13 ROOMS WITH BATHROOMS CCTV SPORTS FACILITIES MUD TRAIL ADVENTURE ZONE MULTI-PURPOSE ROOM