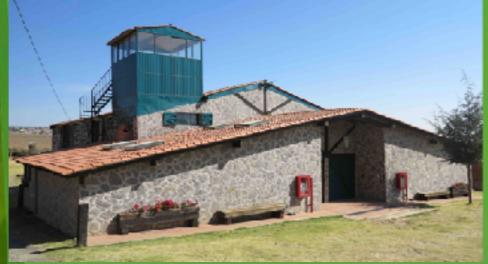

### **ALPINIA**

LOCATED IN PUEBLA (RIO FRIO)

90 MIN AWAY FORM MÉXICO CITY

MILD WEATHER WITH COLD NIGHTS

CAPACITY FOR 140 CAMPERS

### **CAMPSITE 1: ALPINIA**

BIG CABIN WITH 4 DORMS

BATHROOM AREA

4 PRIVATE ROOMS FOR TEACHERS

SPORT FACILITIES

ADVENTURE ZONE

DINNING ROOM