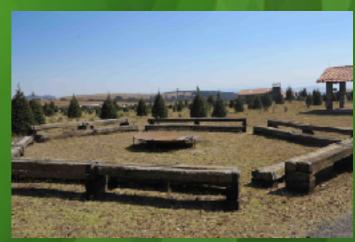

### **ALPINIA**

LOCATED IN PUEBLA (RIO FRIO)

90 MIN AWAY FORM MÉXICO CITY

MILD WEATHER WITH COLD NIGHTS

CAPACITY FOR 140 CAMPERS

### **CAMPSITE 1: ALPINIA**

BIG CABIN WITH 4 DORMS

BATHROOM AREA

4 PRIVATE ROOMS FOR TEACHERS

SPORT FACILITIES

ADVENTURE ZONE

DINNING ROOM