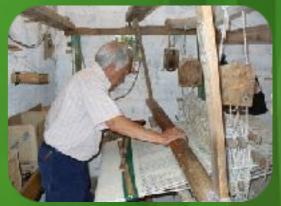

### **SPECIAL ACTIVITIES**

\* VISIT TO "PEÑA DE BERNAL"

\* TOUR OF QUERETARO'S LEGENDS

\*LOOM WORKSHOP

\* VISIT TO AN OPAL MINE

\* SOCIAL SERVICE (AT A KINDER)

\* TRADITIONAL WORKSHOPS: (ICECREAM, NUT PRALINE, BASKETRY,