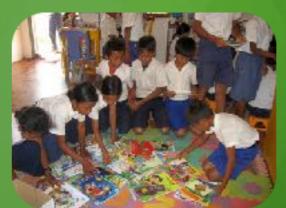

### **SPECIAL ACTIVITIES**

\* VISIT TO "PEÑA DE BERNAL"

\* TOUR OF QUERETARO'S LEGENDS

\*LOOM WORKSHOP

\* VISIT TO AN OPAL MINE

\* SOCIAL SERVICE (AT A KINDER)

\* TRADITIONAL WORKSHOPS: (ICECREAM, NUT PRALINE, BASKETRY,