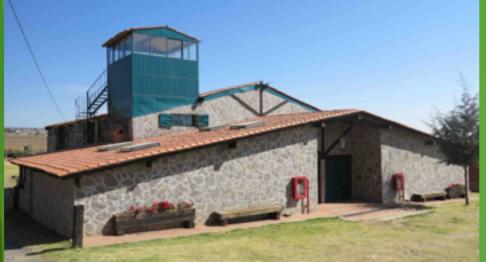

### **ALPINIA**

10 LOCATED IN PUEBLA (RIO FRIO)
90 MIN AWAY FORM MÉXICO CITY
MILD WEATHER WITH COLD NIGHTS
CAPACITY FOR 140 CAMPERS

### **ALPINIA**

BIG CABIN WITH 4 DORMS

BATHROOM AREA

4 PRIVATE ROOMS FOR TEACHERS

SPORT FACILITIES

ADVENTURE ZONE

DINNING ROOM