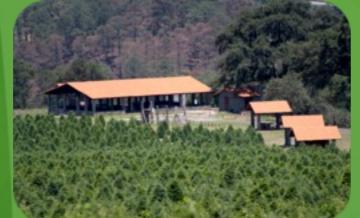

### **ALPINIA**

10 LOCATED IN PUEBLA (RIO FRIO)
90 MIN AWAY FORM MÉXICO CITY
MILD WEATHER WITH COLD NIGHTS
CAPACITY FOR 140 CAMPERS

### **ALPINIA**

BIG CABIN WITH 4 DORMS

BATHROOM AREA

4 PRIVATE ROOMS FOR TEACHERS

SPORT FACILITIES

ADVENTURE ZONE

DINNING ROOM