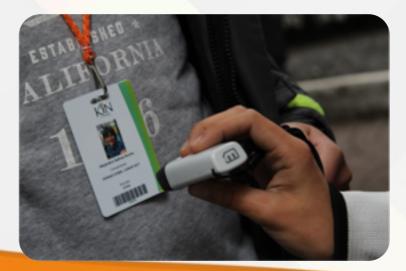

## **TECNOLOGÍA DE CONTROL**

We use Bracelets and credentials with camper's information

We send emails with information about camp to parents

Tagging system every time we leave the camp for a day trip

All medical information is available at any given moment